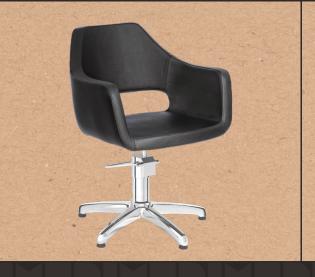

# WHIM STYLING CHAIR. REF. RZYW006.A12

Comfortable styling chair with high-density and thick polyurethane injection foam and metal inner structure. Chrome-plated aluminium injection star base. Lockable high-quality hydraulic pump with brake. Black upholstery.

### HIGH-QUALITY COMPONENTS

Aluminium injection star base